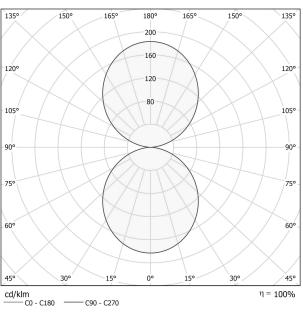

|
| PACKING DIMENSIONS (CM)    | 312,0 x 40,0 x 180,0     |
|                            |                          |



Suspension lighting fixture for interiors, with direct and indirect light emission. Pickled sheet metal structure in polyacrylic paint.

Aluminium dissipation plates.

Aluminium and pickled sheet metal covers in white or black polyacrylic paint, or with gold leaf coating.

Diffusers in modelled polycarbonate with opaline finish.

Suspension kit with griplocks and 5m (196,9") long steel cables.

5m (196,9") long power cable in transparent PVC.

Power canopy with galvanized sheet metal ceiling bracket and pickled sheet metal  $\,$ covering in white or black polyacrylic paint, or with gold leaf coating.







#### **Technical drawing**



#### Polar diagram



# **PANZERI**

# Golden Ring

#### Accessories / canopy

M8121-6

Canopy for power supply and to join 6 steel cables.