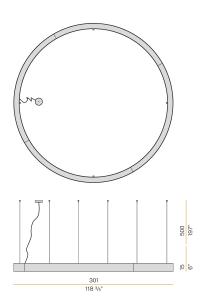

#### **Technical drawing**

Diffusers in modelled polycarbonate with opaline finish.

Suspension kit with griplocks and 5m (196,9") long steel cables.

5m (196,9") long power cable in transparent PVC.

Power canopy with galvanized sheet metal ceiling bracket and pickled sheet metal  $\,$ covering in white or black polyacrylic paint, or with gold leaf coating.