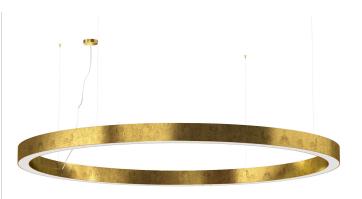

### Golden Ring

220-240V AC dimmable (DALI/Push DIM)

Suspension lighting fixture for interiors, with direct and indirect light emission. Pickled sheet metal structure in polyacrylic paint.

Aluminium dissipation plates.

Aluminium and pickled sheet metal covers in white or black polyacrylic paint, or with gold leaf coating.

Diffusers in modelled polycarbonate with opaline finish.

Suspension kit with griplocks and 5m (196,9") long steel cables.

5m (196,9") long power cable in transparent PVC.

Power canopy with galvanized sheet metal ceiling bracket and pickled sheet metal  $\,$ covering in white or black polyacrylic paint, or with gold leaf coating.